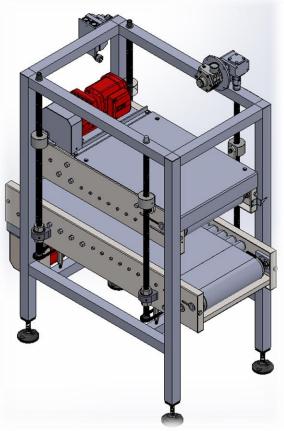

## **Roll Through Lid Press**

- <u>Dimension:</u> 48" L x 24" W x 54" H
- <u>Conveyor Size:</u> 48" L x 14" W
- Description: Automatically press pre-placed lids onto pails 70 pails per minute maximum Stainless Steel construction available Dual Motor Drives Single adjustment handle with one inch diameter Acme rods Hand crank can be positioned on any corner Stainless Steel Drive Pulleys are made with a special surface treatment for grip and tracking Easy access belt tension Floor stand with adjustable height legs 220 VAC @ 3 AMPS