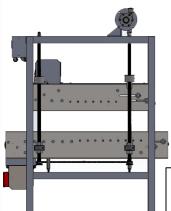

## **Roll Through Lid Press**

- <u>Dimension:</u> 48" L x 24" W x 54" H
- <u>Conveyor Size:</u> 48" L x 14" W
- Description: Automatically press pre-placed lids onto pails 70 pails per minute maximum Stainless Steel construction available Dual Motor Drives Single adjustment handle with one inch diameter Acme rods Hand crank can be positioned on any corner Stainless Steel Drive Pulleys are made with a special surface treatment for grip and tracking Easy access belt tension Floor stand with adjustable height legs 220 VAC @ 3 AMPS